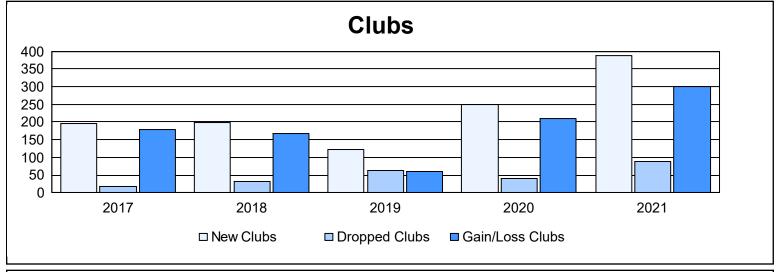

| Year      | New<br>Clubs | Dropped<br>Clubs | Gain/<br>Loss<br>Clubs | New<br>Members | Charter<br>Members | Reinstate<br>Members | Transfer<br>Members | Total<br>Member<br>Added | Total<br>Members<br>Dropped | Gain/<br>Loss<br>Members |
|-----------|--------------|------------------|------------------------|----------------|--------------------|----------------------|---------------------|--------------------------|-----------------------------|--------------------------|
| 2016-2017 | 195          | 17               | 178                    | 4,351          | 4,933              | 177                  | 23                  | 9,484                    | 3,213                       | 6,271                    |
| 2017-2018 | 199          | 31               | 168                    | 4,524          | 5,044              | 289                  | 60                  | 9,917                    | 5,786                       | 4,131                    |
| 2018-2019 | 123          | 64               | 59                     | 2,864          | 3,457              | 225                  | 36                  | 6,582                    | 6,289                       | 293                      |
| 2019-2020 | 249          | 40               | 209                    | 2,298          | 5,654              | 195                  | 29                  | 8,176                    | 7,583                       | 593                      |
| 2020-2021 | 389          | 88               | 301                    | 7,061          | 9,534              | 227                  | 52                  | 16,874                   | 7,376                       | 9,498                    |
| Average   | 231          | 48               | 183                    | 4,220          | 5,724              | 223                  | 40                  | 10,207                   | 6,049                       | 4,157                    |